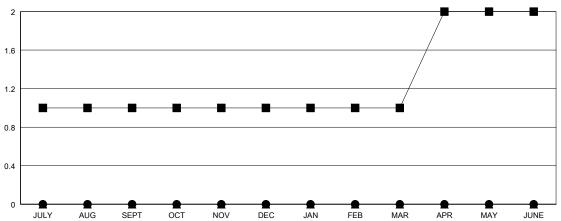

## **LOCATION PENNSYLVANIA**

| Omit.         |               |             |               | • • |
|---------------|---------------|-------------|---------------|-----|
|               | Club          | os          |               |     |
|               | RESULTS FOR   | R 2018-2019 |               |     |
| QUARTER       | NEW CLUB GOAL | NEW CLUBS   | DROPPED CLUBS |     |
| JULY/AUG/SEPT | 1             | 0           | 0             |     |
| OCT/NOV/DEC   | 0             | 0           | 0             |     |
| JAN/FEB/MAR   | 0             | 0           | 0             |     |
| APR/MAY/JUNE  | 1             | 0           | 0             |     |

## GOALS AND ACTUAL NEW CLUBS CUMULATIVE