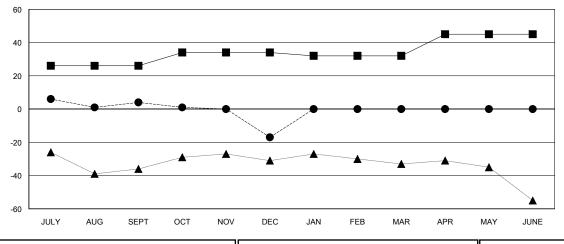

|               | Me                        | mbers                   |                                              |
|---------------|---------------------------|-------------------------|----------------------------------------------|
|               | RESULTS F                 | FOR 2018-2019           |                                              |
| QUARTER       | MEMBER GROWTH NET<br>GOAL | MEMBER GROWTH<br>ACTUAL | DROPPED MEMBERS ACTUAL (including transfers) |
| JULY/AUG/SEPT | 26                        | 17                      | 13                                           |
| OCT/NOV/DEC   | 8                         | 29                      | 50                                           |
| JAN/FEB/MAR   | -2                        | 0                       | 0                                            |
| APR/MAY/JUNE  | 13                        | 0                       | 0                                            |

## GOALS AND ACTUAL MEMBERS CUMULATIVE

| -■-   | MEMBER GROWTH NET GOAL      |
|-------|-----------------------------|
| -•-   | MEMBER GROWTH ACTUAL        |
| - 🛦 - | LAST YEAR MEMBERSHIP ACTUAL |
|       |                             |